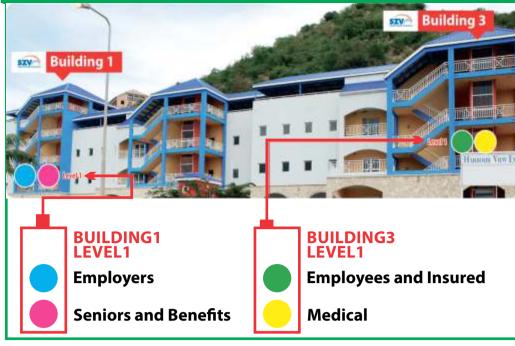

During the month of **March 2019**, you will have the opportunity to request a change of your Family Physician.

Insured persons, who would like to make use of this opportunity, can 'WALK-IN' on Monday — Friday from 7:30 a.m. until 3:00 p.m. at the Employees & Insured desk — Building 3, Level 1. No appointment required.